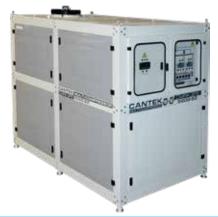

#### devices

- PREMIUM COMMERCIAL UNITS
- PREMIUM INDUSTRIAL UNITS
- PREMIUM MASTER UNITS
- 2/3/4/5 PREMIUM CENTRAL SYSTEMS WITH RECIPROCATING COMPRESSOR
- 3/4 PREMIUM CENTRAL SYSTEMS WITH SCREW COMPRESSOR
- DUAL REGIME UNITS

2/3/4/5 PREMIUM CENTRAL SYSTEMS WITH RECIPROCATING COMPRESSOR AND SHELL&TUBE CONDENSER

2/3/4/5 PREMIUM CENTRAL SYSTEMS WITH RECIPROCATING COMPRESSOR AND AIR-COOLED CONDENSER

STANDARD SERIES UNITS

CANTEK

- HEATING COOLING UNITS
- DOUBLE STAGE BLAST FREEZER UNITS
- STANDARD SERIES UNITS
- 2/3/4/5 STANDARD CENTRAL SYSTEMS WITH RECIPROCATING COMPRESSOR
- 2/3/4/5 PREMIUM CENTRAL SYSTEMS WITH RECIPROCATING COMPRESSOR AND SHELL&TUBE CONDENSER