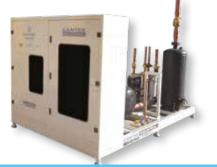

2/3/4/5 PREMIUM CENTRAL SYSTEMS WITH RECIPROCATING COMPRESSOR AND SHELL&TUBE CONDENSER

2/3/4/5 PREMIUM CENTRAL SYSTEMS WITH RECIPROCATING COMPRESSOR AND AIR-COOLED CONDENSER

STANDARD SERIES UNITS

CANTEK

- HEATING COOLING UNITS
- DOUBLE STAGE BLAST FREEZER UNITS
- STANDARD SERIES UNITS
- 2/3/4/5 STANDARD CENTRAL SYSTEMS WITH RECIPROCATING COMPRESSOR
- 2/3/4/5 PREMIUM CENTRAL SYSTEMS WITH RECIPROCATING COMPRESSOR AND SHELL&TUBE CONDENSER