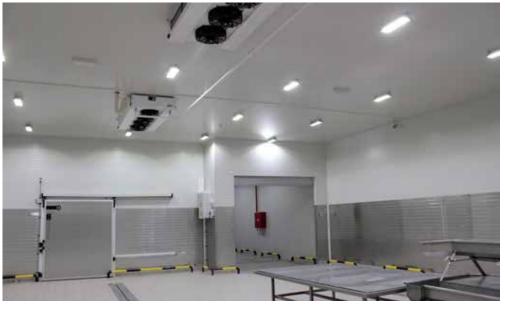

# cold rooms control & monitoring

# lighting systems

# **Innovative Solution** in the Cold Storages Lighting

**FRIGO** LED LIGHTING SYSTEMS FOR COLD STORAGES

Normal and compact fluorescent lightings (energy saving lamps) used in cold rooms are being replaced by LED armatures.

The most important reason of this replacement is the excessive decline in lighting intensity connected with the decreasing temperature.

You can obtain your lighting project without any charges when you provide us your room plan.

Use of the lighting systems with LED which is now used in many implementations has been started in the cold storages for the first time in the world under the brand FRIGOLED.

The negative impact of the cold air provides positive contributions to the LED lighting as an increase of life cycle.