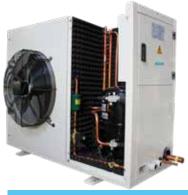

#### devices

- PREMIUM COMMERCIAL UNITS
- PREMIUM INDUSTRIAL UNITS
- PREMIUM MASTER UNITS
- 2/3/4/5 PREMIUM CENTRAL SYSTEMS WITH RECIPROCATING COMPRESSOR
- 3/4 PREMIUM CENTRAL SYSTEMS WITH SCREW COMPRESSOR
- DUAL REGIME UNITS

2/3/4/5 PREMIUM CENTRAL SYSTEMS WITH RECIPROCATING COMPRESSOR AND SHELL&TUBE CONDENSER

2/3/4/5 PREMIUM CENTRAL SYSTEMS WITH RECIPROCATING COMPRESSOR AND AIR-COOLED CONDENSER

STANDARD SERIES UNITS

CANTEK

- HEATING COOLING UNITS
- DOUBLE STAGE BLAST FREEZER UNITS
- STANDARD SERIES UNITS
- 2/3/4/5 STANDARD CENTRAL SYSTEMS WITH RECIPROCATING COMPRESSOR
- 2/3/4/5 PREMIUM CENTRAL SYSTEMS WITH RECIPROCATING COMPRESSOR AND SHELL&TUBE CONDENSER