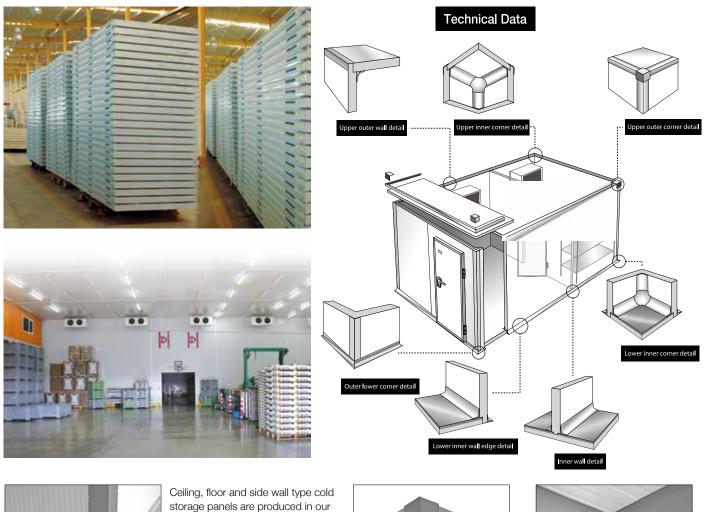

#### panels

Ceiling, floor and side wall type cold storage panels are produced in our factory. It is produced according to the heat isolation specifications based on customer demands. Heat insulated panels which were produced specially for smart cooling machines, provide high efficiency.