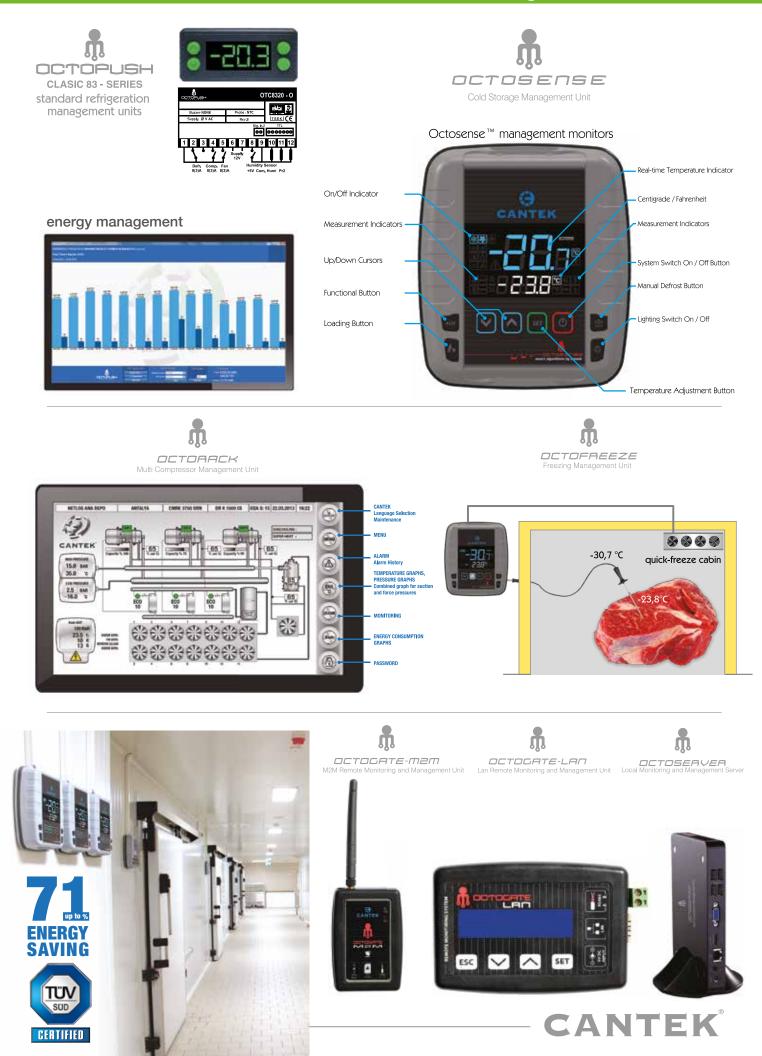

- between units and control systemsAll necessary hygienic equipment
- supply
- LED lighting systems
- Hygienic and industrial flooring tiles application

• Cold room monitoring systems thanks to Octosense advanced energysaving technology

# cold rooms control & monitoring