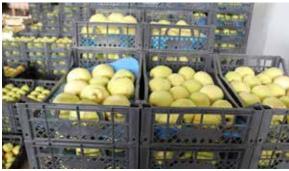

## atmosphere controlled systems

The use of Cold Storage with Atmosphere Controlled Systems rapidly increases in our country as in overseas.

This system which aims to decelerate the aging of the fruit and vegetables by keeping CO2 ratio at a certain level and decreasing O2 ratio and to prevent the bacterial reproduction and spread of diseases can double the storage life of the product without any using chemicals.

Atmosphere Controlled Storages which doubles and triples the storage time of especially Apple, Pomegranate, Grape, Pear, and Kiwi allows manufacturer and the storekeeper to market the product when the price is premium and to make use of their endeavors.