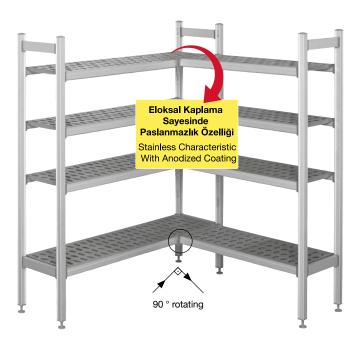

#### shelving systems

KOD

Code RT0946ALP-D

RT1046ALP-D

RT1146ALP-D RT1246ALP-D

RT1346ALP-D RT1446ALP-D

RT1546ALP-D

RT1646ALP-D

# RAFTEK

| EBATLAR Dimensions                      | KOD         | EBATLAR Dimensions                     |
|-----------------------------------------|-------------|----------------------------------------|
| Boy En Yükseklik<br>Length Width Height | Code        | Boy En Yüksekli<br>Length Width Height |
| 90 x 36 x 160                           | RT0936ALP-D | 90 x 46 x 160                          |
| 100 x 36 x 160                          | RT1036ALP-D | 100 x 46 x 160                         |
| 110 x 36 x 160                          | RT1136ALP-D | 110 x 46 x 160                         |
| 120 x 36 x 160                          | RT1236ALP-D | 120 x 46 x 160                         |
| 130 x 36 x 160                          | RT1336ALP-D | 130 x 46 x 160                         |
| 140 x 36 x 160                          | RT1436ALP-D | 140 x 46 x 160                         |
| 150 x 36 x 160                          | RT1536ALP-D | 150 x 46 x 160                         |
| 160 x 36 x 160                          | RT1636ALP-D | 160 x 46 x 160                         |
| 170 x 36 x 160                          | RT1736ALP-D | 170 x 46 x 160                         |

max.100 kg weight-bearing capacity per storey

-40 °C / +60 °C Heat Resistant

HACCP conformity

Antalya Organize Sanayi Bölgesi 2.Kısım 21. Cd. No: 1 Antalya/Türkiye tel +90 242 258 17 00 (10 line) fax +90 242 258 17 09