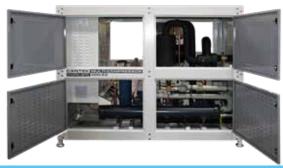

#### devices

- PREMIUM COMMERCIAL UNITS
- PREMIUM INDUSTRIAL UNITS
- PREMIUM MASTER UNITS
- 2/3/4/5 PREMIUM CENTRAL SYSTEMS WITH RECIPROCATING COMPRESSOR
- 3/4 PREMIUM CENTRAL SYSTEMS WITH SCREW COMPRESSOR
- DUAL REGIME UNITS

2/3/4/5 PREMIUM CENTRAL SYSTEMS WITH RECIPROCATING COMPRESSOR AND SHELL&TUBE CONDENSER

2/3/4/5 PREMIUM CENTRAL SYSTEMS WITH RECIPROCATING COMPRESSOR AND AIR-COOLED CONDENSER

STANDARD SERIES UNITS

CANTEK

- HEATING COOLING UNITS
- DOUBLE STAGE BLAST FREEZER UNITS
- STANDARD SERIES UNITS
- 2/3/4/5 STANDARD CENTRAL SYSTEMS WITH RECIPROCATING COMPRESSOR
- 2/3/4/5 PREMIUM CENTRAL SYSTEMS WITH RECIPROCATING COMPRESSOR AND SHELL&TUBE CONDENSER